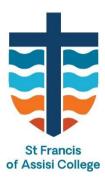

#### **Formal Uniform**

St Francis of Assisi College has a trans-seasonal formal uniform range allowing students to select from the following options across the school year.

- Short and long sleeve tapered blouse
- Unisex short and long sleeve shirt
- Navy blue skirt
- Pleated dress
- Navy blue tapered short

- Navy blue tapered pant
- Navy blue unisex trouser
- Navy knit jumper
- Optional College blazer