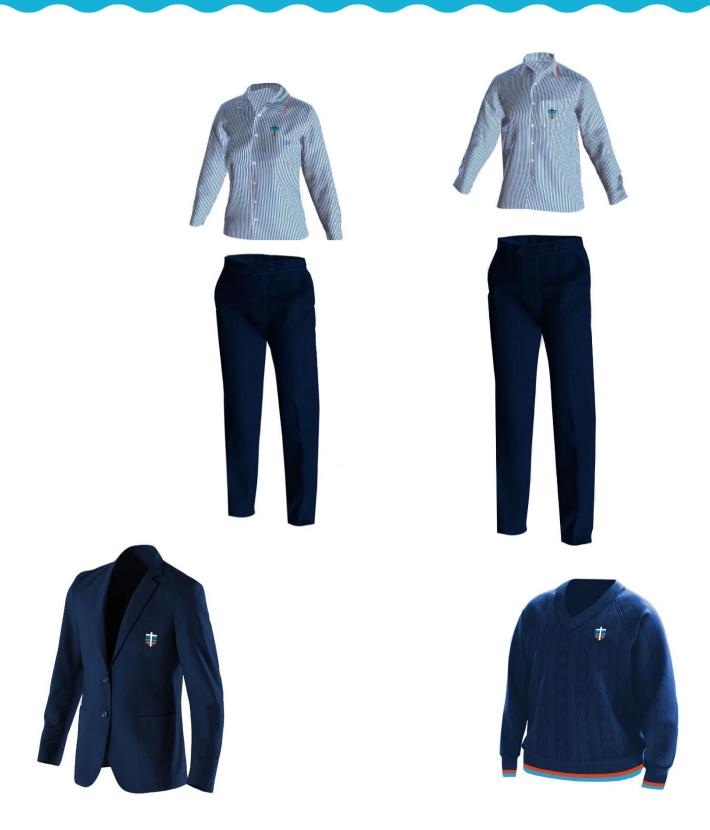

#### **Formal Uniform**

St Francis of Assisi College has a trans-seasonal formal uniform range allowing students to select from the following options across the school year.

- Short and long sleeve tapered blouse
- Unisex short and long sleeve shirt
- Navy blue skirt
- Pleated dress
- Navy blue tapered short

- Navy blue tapered pant
- Navy blue unisex trouser
- Navy knit jumper
- Optional College blazer