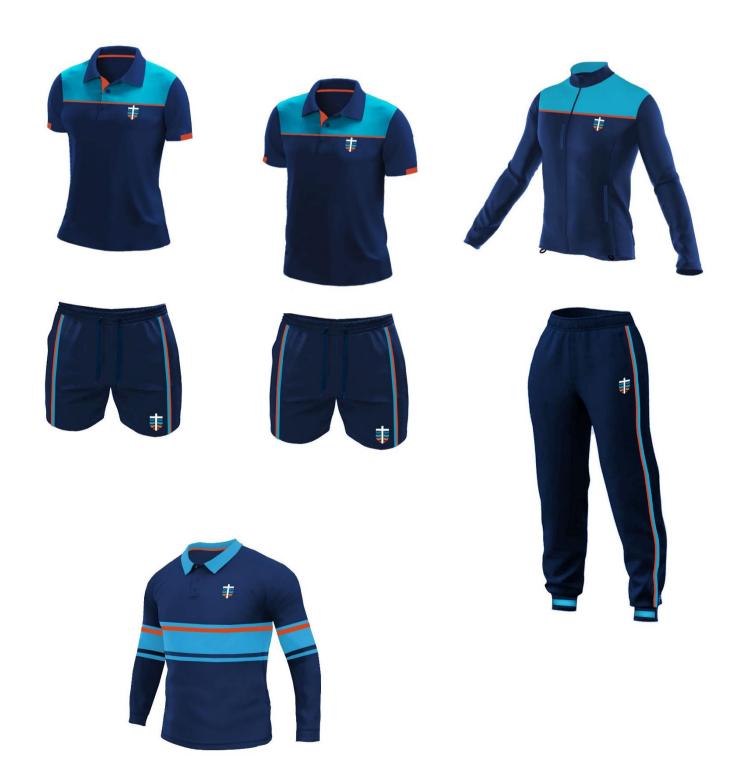

### **Sport Uniform**

St Francis of Assisi College has a trans-seasonal sport uniform range allowing students to select from the following options across the school year.

- Short sleeve tapered polo t-shirt
- Short sleeve unisex polo t-shirt
- Tapered sport shorts
- Unisex sport shorts

- Track pants
- Optional sport jacket
- Optional rugby jumper